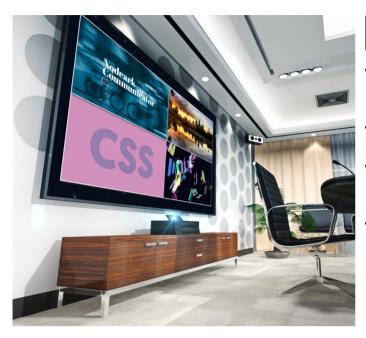

### WINDOW MODE

### USE THE WINDOWS CLIENT IN SANDBOX MODE AND TEST OUR CLIENT FUNCTIONALITY.

Fully resizeable and runs as any other application.

SCREENSAVER MODE