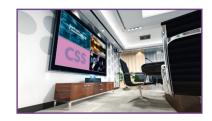

### FULLSCREEN MODE

### USE THE WINDOWS CLIENT IN FULL SCREEN MODE AS ANY OTHER NODEARK CLIENT.

Perfect for signage, videowall and command centrals.